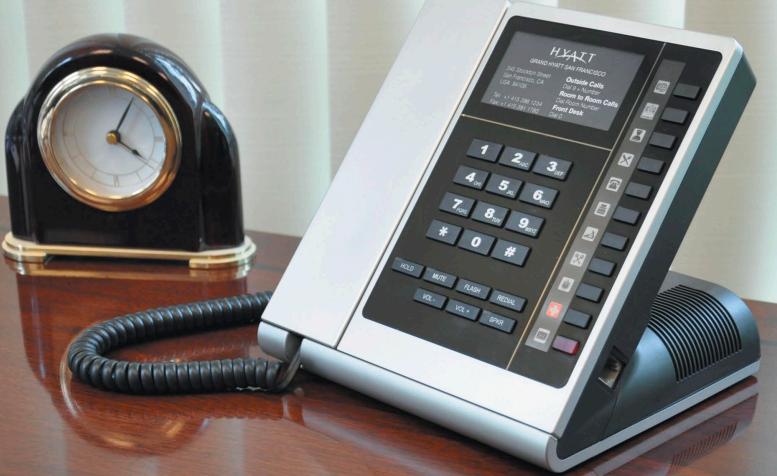

# **UNO** Voice

# The Guest Room Phone. Redefined.

Meet the new Bittel UNO Voice. Suddenly, everything else is so...common. Part of the UNO family of cutting-edge telecom solutions, UNO Voice brings together the industry's best performing, most reliable phones and stunning state-of-the-art design. The result? Judge for yourself. You'll find that Bittel UNO Voice is completely unique, and unlike anything else you've ever seen.

## **UNO Voice Features**

- Single-line and two-line configurations
- DECT Cordless or Corded models
- Analog or VoIP (SIP)
- Optional speakerphone
- Up to 10 programmable guest service keys
- Simple faceplate design and printing
- Enhanced design aesthetic to complement guest room interior design