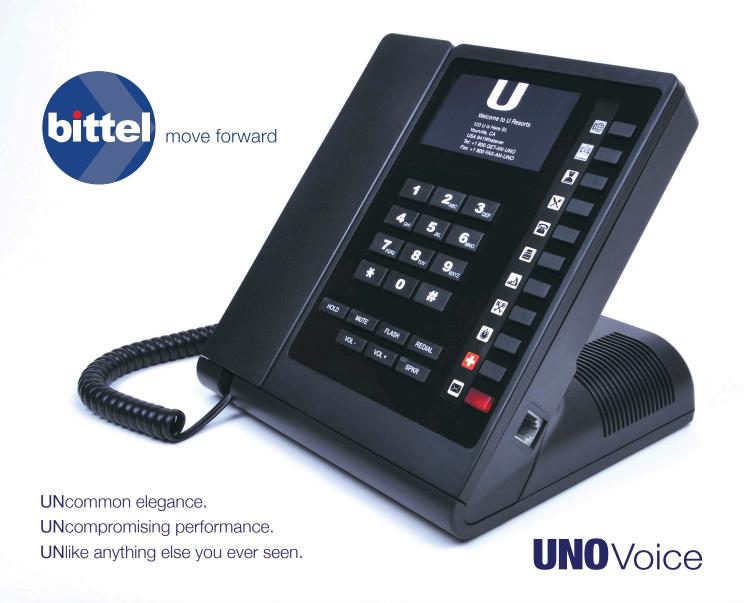

# **UNO** Voice

# The Guest Room Phone. Redefined.

Meet the new Bittel UNO Voice. Suddenly, everything else is so...common. Part of the UNO family of cutting-edge telecom solutions, UNO Voice brings together the industry's best performing, most reliable phones and stunning state-of-the-art design. The result? Judge for yourself. You'll find that Bittel UNO Voice is completely unique, and unlike anything else you've ever seen.

## **UNO Voice Features**

- Single-line and two-line configurations
- DECT Cordless or Corded models
- Analog or VoIP (SIP)
- Optional speakerphone
- Up to 10 programmable guest service keys
- Simple faceplate design and printing
- Enhanced design aesthetic to complement guest room interior design