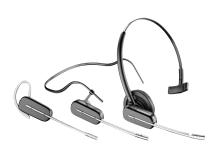

## **Plantronics Savi W745**

Multi-Device Wireless Headset System

Three convertible wearing styles

Press top buttons to switch between devices. Green LED denotes active device.