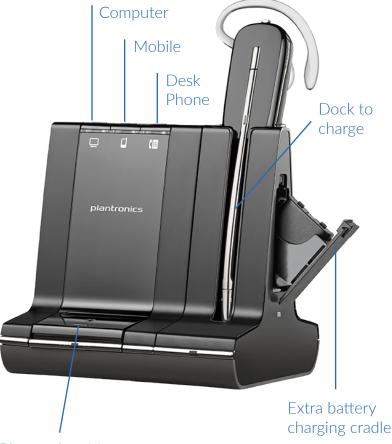

## **Plantronics Savi W745**

Multi-Device Wireless Headset System

Three convertible wearing styles

Press top buttons to switch between devices. Green LED denotes active device.

#### Bluetooth pairing

Hold 4 seconds until LED flashes red and blue. Select "Savi 7xx" from Bluetooth device. If prompted, passcode is 0000. LED on base will turn solid blue once active connection is made.