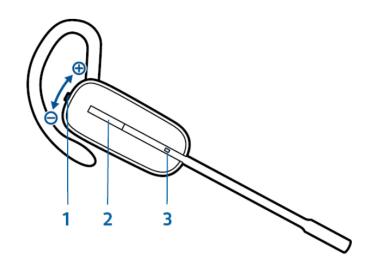

#### 1 Volume/Mute/Flash Button

Press up or down to adjust volume Press in to mute/unmute During a call, press up or down for 1.5 sec to switch between calls

#### 2 Call Control Button

Press to answer/end calls

#### 3 Headset LED

Flashes white when in use