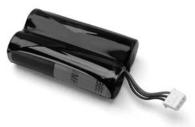

Specify Part Number LBB 4550/00

#### Integrus Receiver Rechargeable NiMH Battery Pack

Package of two NiMH rechargeable batteries to be used with LBB 4550 Integrus Pocket Receiver. Standard AA size. Features a temperature sensor for an optimal charging process. Battery life is up to 75 hours.