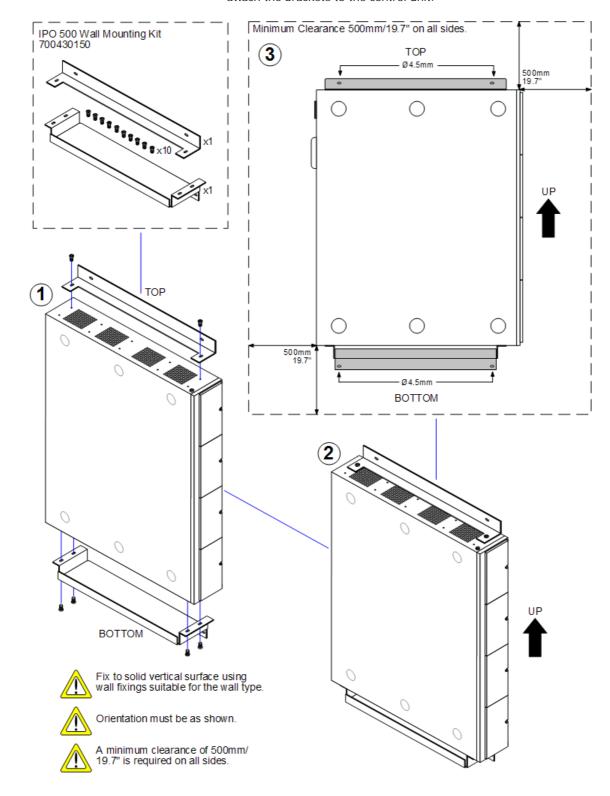

## 4.6 Wall Mounting

IP500 and IP500v2 control units can be wall mounted. This requires an IP500 Wall Mounting Kit (SAP 700430150) plus additional 4.5mm fixtures and fittings suitable for the wall type. The wall mounting kit includes two brackets, one top and one bottom

In addition to the existing <u>environmental requirements</u> [54<sup>th</sup>] for an IP Office system, the following additional requirements apply when wall mounting a unit:

- The wall surface must be vertical, flat and vibration free.
- The brackets must be used as shown, with the deeper tray-like bracket used at the bottom of the wall mounted control unit.
- Only the screws (M3 x 6mm) provided with the mounting kit should used to attach the brackets to the control unit.