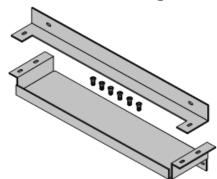

## 4.6 Wall Mounting

IP500 and IP500v2 control units can be wall mounted. This requires an IP500 Wall Mounting Kit (SAP 700430150) plus additional 4.5mm fixtures and fittings suitable for the wall type. The wall mounting kit includes two brackets, one top and one bottom

In addition to the existing <u>environmental requirements</u> [54<sup>th</sup>] for an IP Office system, the following additional requirements apply when wall mounting a unit:

- The wall surface must be vertical, flat and vibration free.
- The brackets must be used as shown, with the deeper tray-like bracket used at the bottom of the wall mounted control unit.
- Only the screws (M3 x 6mm) provided with the mounting kit should used to attach the brackets to the control unit.