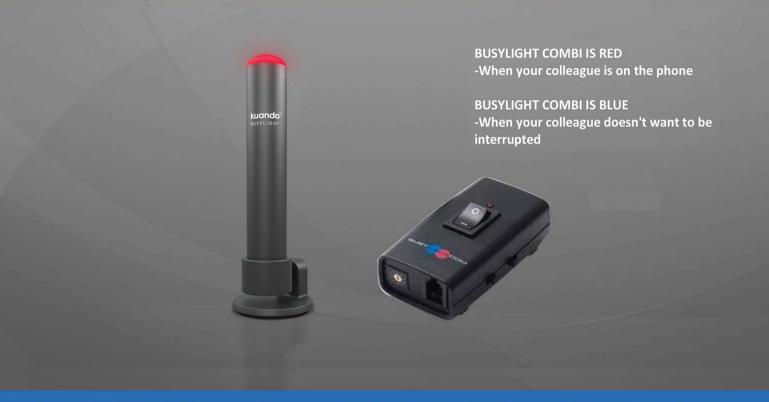

#### IMPROVED WORK ENVIRONMENT

Too many employees complain about disruptions in the work environment. Actually, two out of three employees feel that their colleagues disturb them too much.

Users are able to manually control the Busylight Combi so they let coworkers know whether they are available or are busy and need time to concentrate.